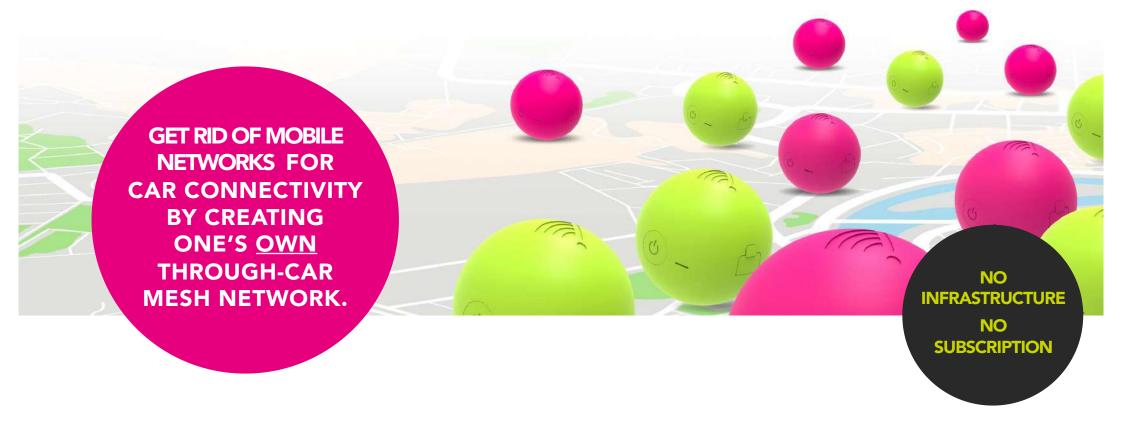

# A PRIVATE, AD-HOC MESH NETWORK.

- NO INFRASTRUCTURE.
- NO SUPERVISION.
- NO SUBSCRIPTION.

#ConnectTheDotsAndGoSIMless #MobileAdHocNetworks

Christophe Bureau – CEO <a href="mailto:xtof@dotdot.fr">xtof@dotdot.fr</a>

#### THE SOLUTION

#### THE MAGIC

#dot's are miniature
electronic boards with
an embedded
proprietary software
building a WiFi mesh
between the #dot's,
and allowing connexion
by external TCP/IP
devices

ESP32 microcontroler with 2.4GHz WiFi radio