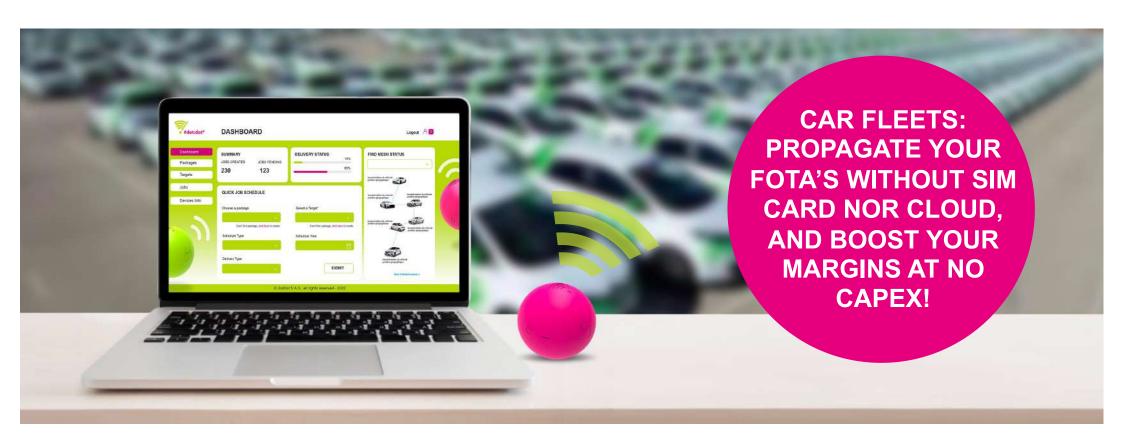

ver-The-Air, wireless update of the operating system of the car's processors

#### THE SOLUTION





#### THE MAGIC



#dot's are miniature
electronic boards with
an embedded
proprietary software
building a WiFi mesh
between the #dot's,
and allowing connexion
by external TCP/IP
devices

ESP32 microcontroler with 2.4GHz WiFi radio

Rechargeable 2500 mAh buffer battery with autonomy of 48 to 72 hours

Customizable packaging

(sphere = prototype)

#### **HOW DOES IT WORK?**



Each #dot is capable of "seeing" neighboring #dot's within 50 to 300m...

...and to act in a collective, ubiquitous self-healing manner to optimize the global throughput of the #dot:dot WiFi, up to 15 MBps\*

\*Maximum throughput above TCP/IP.



#### **HOW TO CONNECT #dot:dot TO A HOTSPOT**





#### **VIRAL FOTA**





#### #dot:dot AS A GLOBAL WIFI



If 2% of vehicles in Paris were equiped with a #dot, #dot:dot WiFi would be available everywhere in the city!





#### CEO CHRISTOPHE BUREAU

- Business Development & fund raising
- Inventor of concept
- Serial entrepreneur
- Former Director of Innovation at Valeo
- Ecole Normale
   Supérieure



**CTO** BRUNO

**BURLIN** 

- Technology, software & product development
- Jedi in electronics, microcontrolers and IoT / mesh programming
- Former automotive engineer
- Consultant in strategy
- ESTACA



CDO

SARAH ROSANIS

- Product design & branding
- Graphic designer
- UX/UI Expert
- Expert digital marketing



**CFO** 

NICOLAS LAFOREST

- Finance & administration
- Specialized in startup funding
- Expert in service business models



#### **FREELANCES**