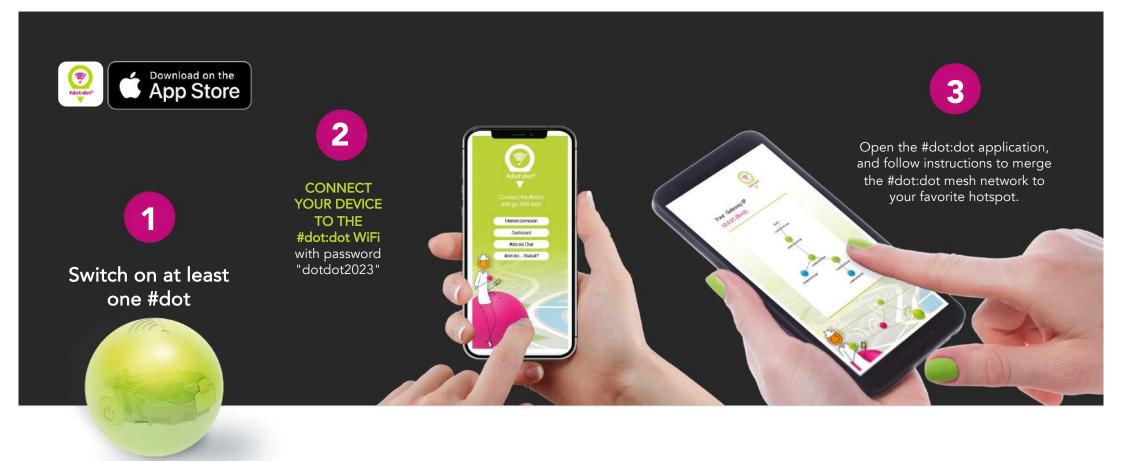

\*FOTA = Firmware Over-The-Air, wireless update of the operating system of the car's processors

#### THE SOLUTION





#### THE MAGIC



#dot's are miniature
electronic boards with
an embedded
proprietary software
building a WiFi mesh
between the #dot's,
and allowing connexion
by external TCP/IP
devices

ESP32 microcontroler with 2.4GHz WiFi radio

Rechargeable 2500 mAh buffer battery with autonomy of 48 to 72 hours

Customizable packaging

(sphere = prototype)

#### **HOW DOES IT WORK?**



Each #dot is capable of "seeing" neighboring #dot's within 50 to 300m...

...and to act in a collective, ubiquitous self-healing manner to optimize the global throughput of the #dot:dot WiFi, up to 15 MBps\*

\*Maximum throughput above TCP/IP.



#### **HOW TO CONNECT #dot:dot TO A HOTSPOT**





#### **VIRAL FOTA**





#### #dot:dot AS A GLOBAL WIFI



If 2% of vehicles in Paris were equiped with a #dot, #dot:dot WiFi would be available everywhere in the city!





#### CEO CHRISTOPHE BUREAU

- Business Development & fund raising
- Inventor of concept
- Serial entrepreneur
- Former Director of Innovation at Valeo
- Ecole Normale
   Supérieure



**CTO** BRUNO

**BURLIN** 

- Technology, software & product development
- Jedi in electronics, microcontrolers and IoT / mesh programming
- Former automotive engineer
- Consultant in strategy
- ESTACA



CDO

SARAH ROSANIS

- Product design & branding
- Graphic designer
- UX/UI Expert
- Expert digital marketing



**CFO** 

NICOLAS LAFOREST

- Finance & administration
- Specialized in startup funding
- Expert in service business models