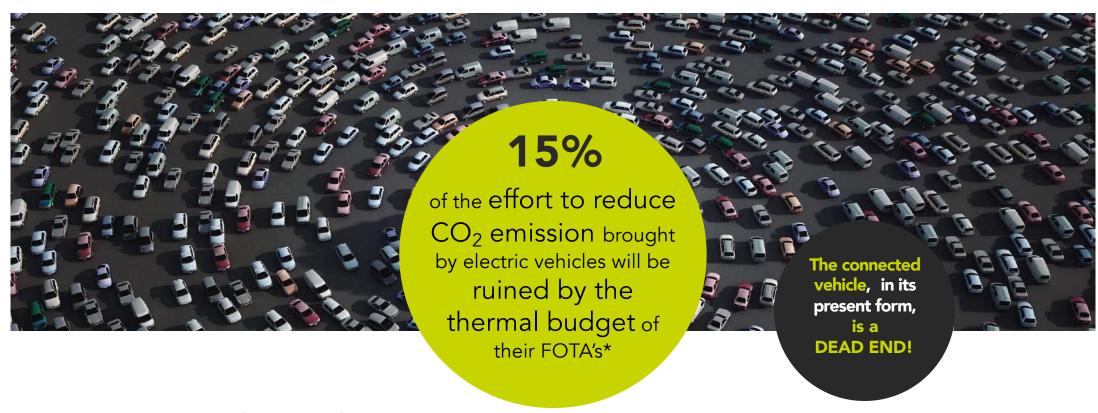

## ...by 2030...

### ...and, by the way, by 2030...

\*FOTA = Firmware Over-The-Air, wireless update of the operating system of the car's processors