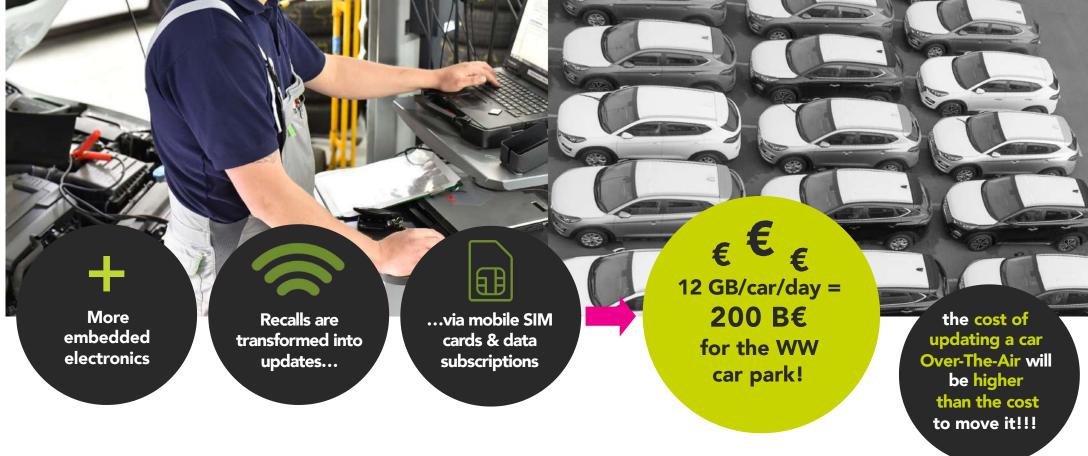

### ...and, by the way, by 2030...

\*FOTA = Firmware Over-The-Air, wireless update of the operating system of the car's processors